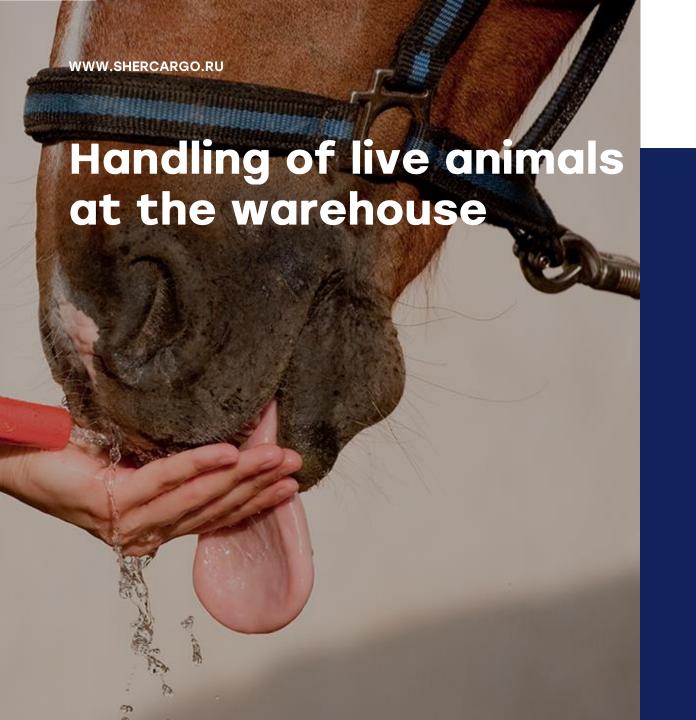

Vehicles with thermal equipment to carry cargo without ULDs (BULK)

Conditions from -25°C to +25°C

Warehouse has a special storage areas for animals providing necessary temperature and humidity.

- □ We always provide water to animals
- Feeding is only possible after consultation with the consignee (shipper)
- The warehouse workers can always advise the animal health status
- ☐ If necessary, you can access your pet and take care of it
- We have a vet on our warehouse who can offer qualified assistance for animal