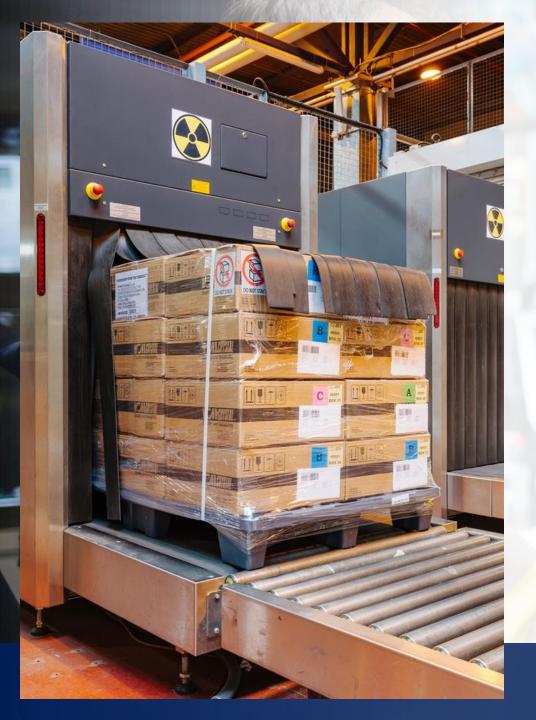

## Dangerous goods

Dangerous goods are stored at special warehouse including separate storage facilities for explosives and radioactive materials in accordance with requirements of IATA and Russian legislation.

**ALL DG classes:** 

1, 2, 3, 4, 5, 6, 7, 8, 9