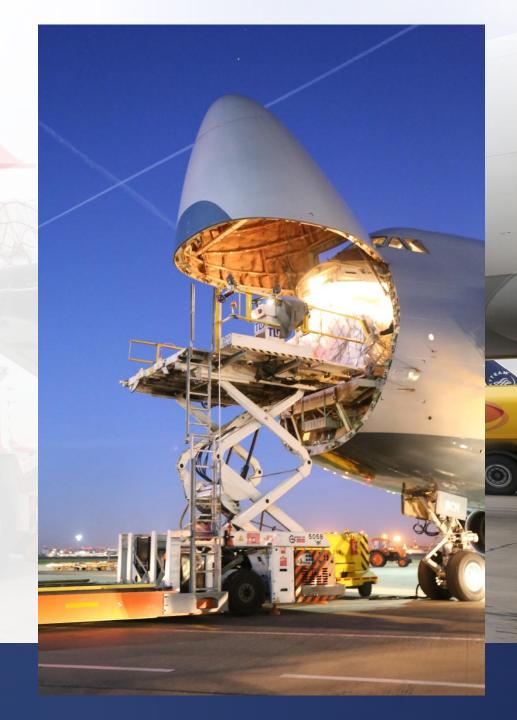

## Ramp handling

Own ramp department has all necessary ground support equipment to provide full complex of services for airlines such as loading & unloading of aircrafts, ramp transportation of cargo and mail, documents handling, etc.

Well trained and highly experienced staff have all the certificates to work with most types of aircrafts, including last models B787, A220, A35O and all types of freighters.

Staff are additionally trained in accordance with airlines specific requirements.

All operations on ramp are controlled by IT-system. Strict timing is always executed.