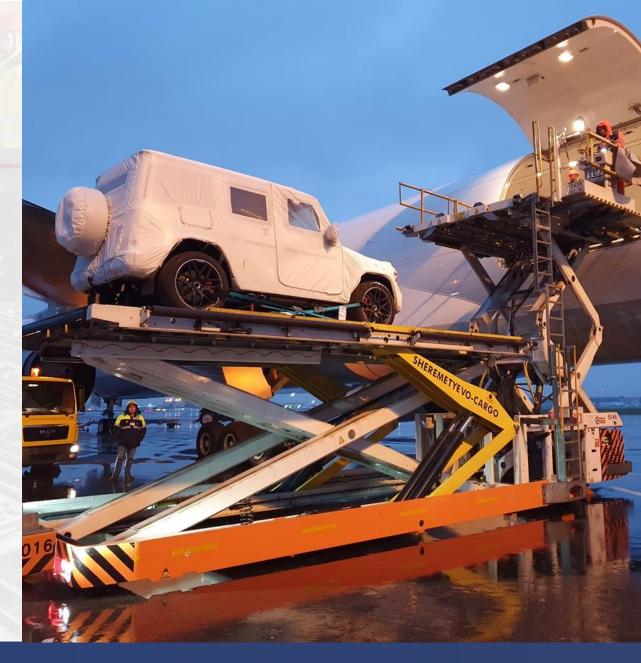

# Heavy & long-size cargo

"Sheremetyevo-Cargo" has a big practice at handling of heavy and overhang cargo.

We have experience of loading 22-meters tubes in B747-400F and 12-meters units in B-777F.

Our loadmasters can support airlines to prepare recommendations of optimal build-up of such cargo taking into account all airlines and aircraft limitations.

We also have own crane with capacity 32 tons to handle heavy cargo.