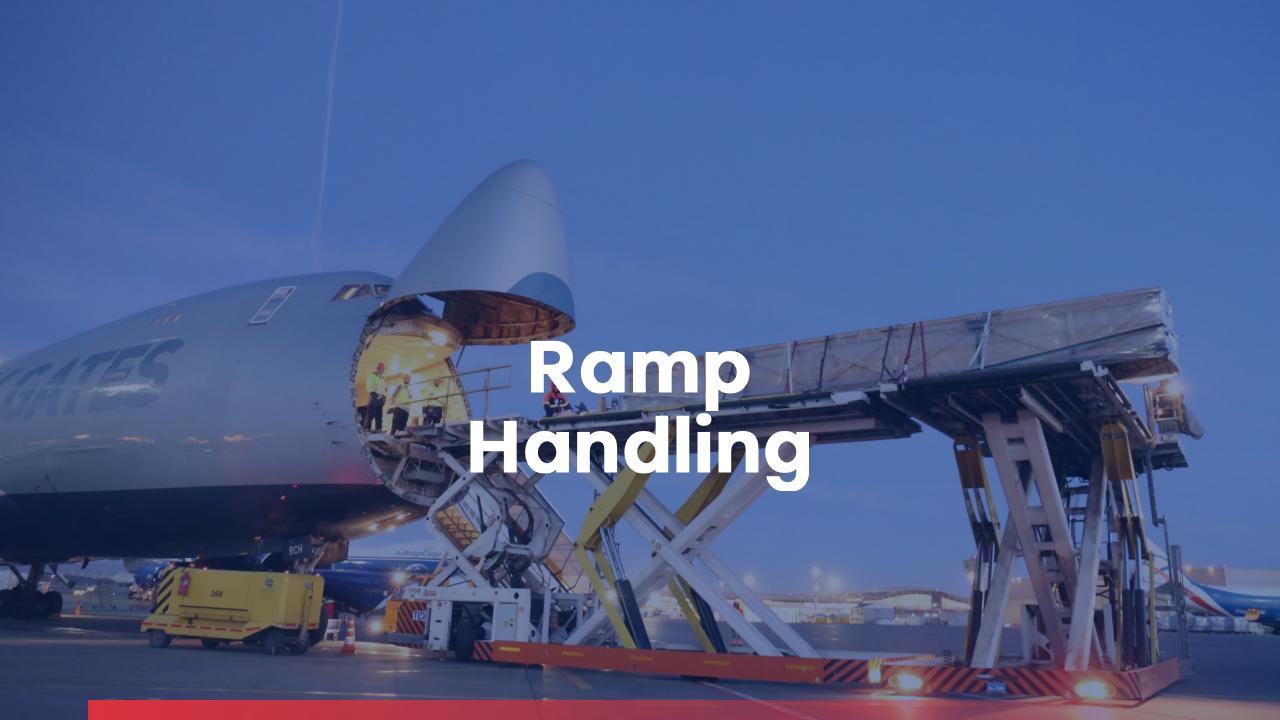

## Ramp handling

Own ramp department has all necessary ground support equipment to provide full complex of services for airlines such as loading & unloading of aircrafts, ramp transportation of cargo and mail, documents handling, etc.

Well trained and highly experienced staff have all the certificates to work with most types of aircrafts, including last models B787, A220, A35O and all types of freighters.

Staff are additionally trained in accordance with airlines specific requirements.

All operations on ramp are controlled by IT-system. Strict timing is always executed.