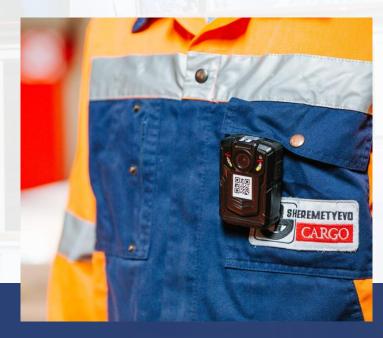

#### Personal video recorder

This device allows to monitor the handling process online and remote record video in HD quality.