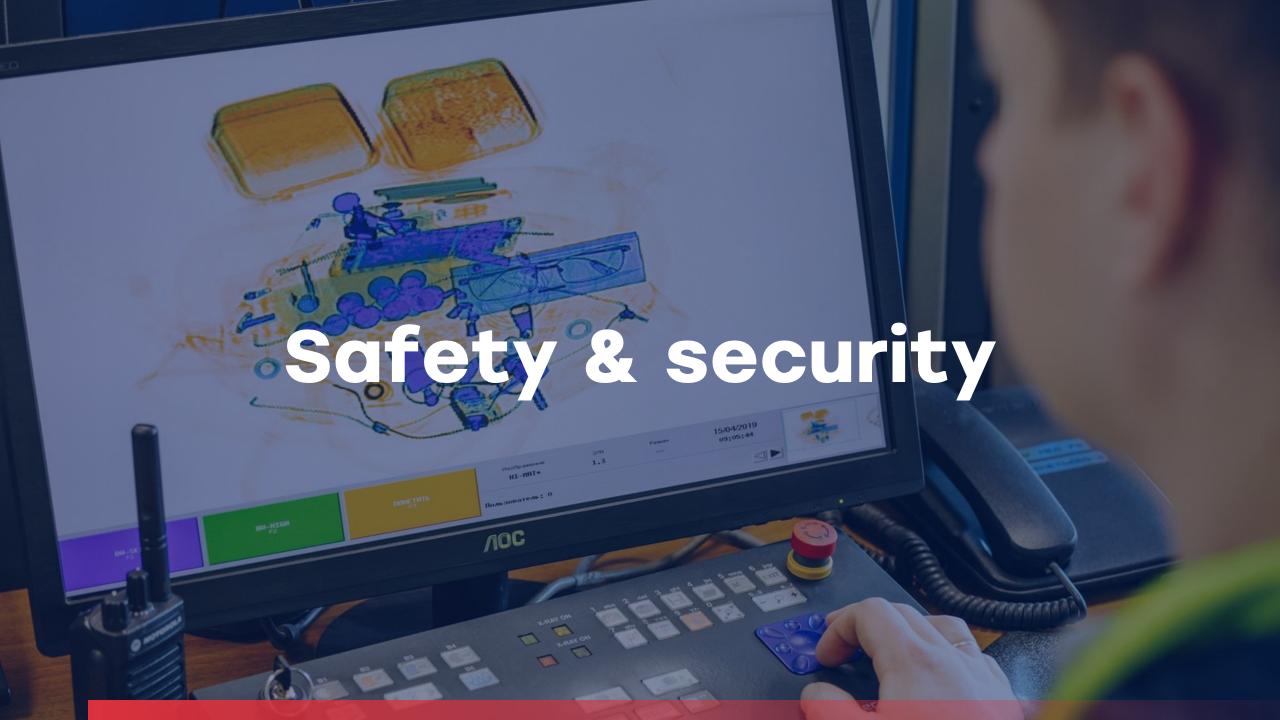

# Security check

All cargo & mail are checked by our own security staff. All screenshots are saved in the system for each AWB.

All areas and entrances of our terminal are equipped with access control system including biometrics check to the most sensitive of them.

✓ X-Ray

Explosive trace detects or (ETD)

Gas analyzers

Explosive detection dogs (EDD)

✓ Flammable liquid detectors

Radioactive material detectors