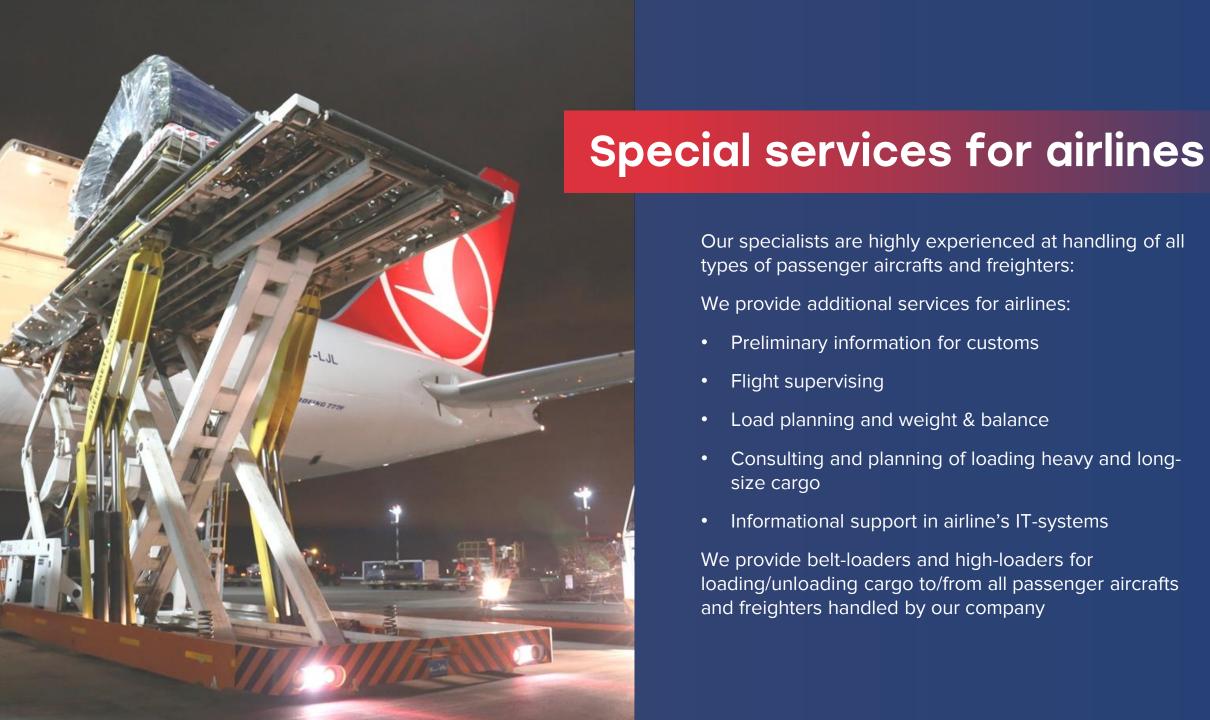

Belt-loaders

Thermo-vehicles
for ULD delivery

(temperature conditions from -25°C to +25°C)

Our specialists are highly experienced at handling of all types of passenger aircrafts and freighters:

We provide additional services for airlines:

- Preliminary information for customs
- Flight supervising
- Load planning and weight & balance
- Consulting and planning of loading heavy and longsize cargo
- Informational support in airline's IT-systems

We provide belt-loaders and high-loaders for loading/unloading cargo to/from all passenger aircrafts and freighters handled by our company