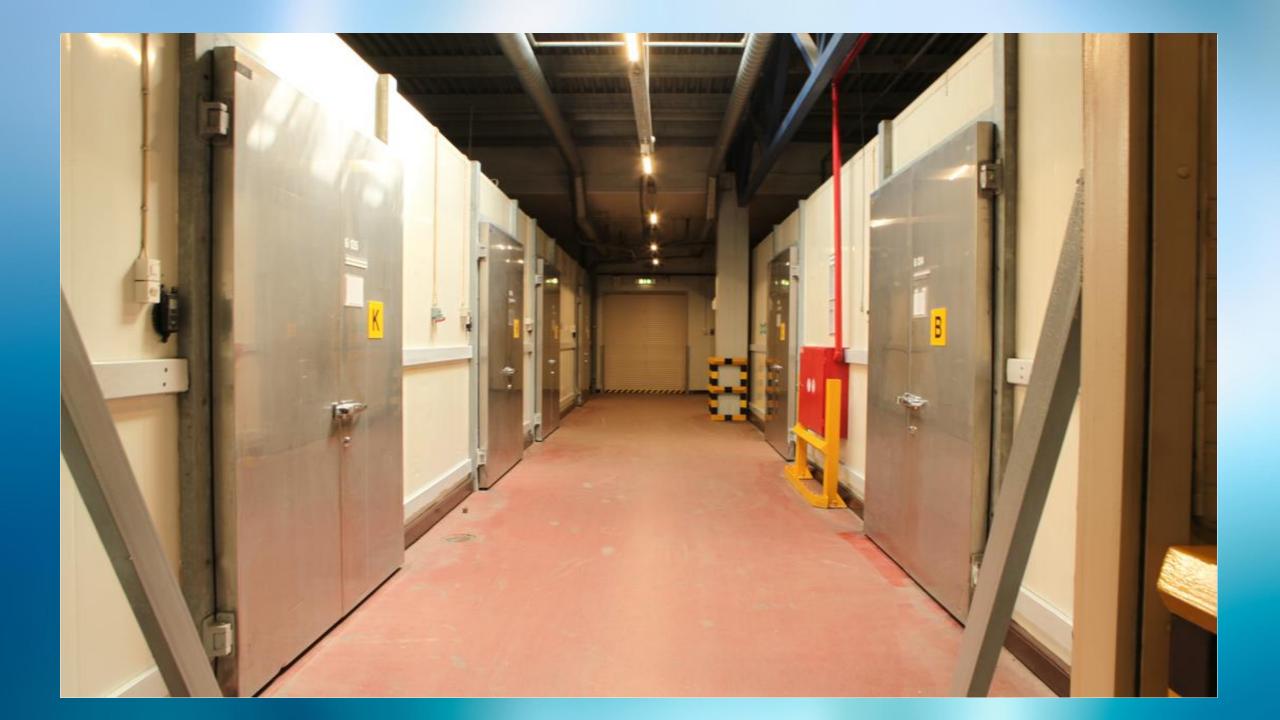

#### Temperature controlled storage rooms

| Room type                                         | Q-ty | Temperature range | Area, m2 | Volume, m3 | Storage on aviation pallet |  |  |
|---------------------------------------------------|------|-------------------|----------|------------|----------------------------|--|--|
| Temperature rooms for international flights       |      |                   |          |            |                            |  |  |
| GDP-validated rooms                               |      |                   |          |            |                            |  |  |
| Cool room                                         | 1    | +2+8°C            | 38.7     | 159.2      | No                         |  |  |
| Warm room                                         | 1    | +16 +25°C         | 44.4     | 147.0      | No                         |  |  |
| Other rooms                                       |      |                   |          |            |                            |  |  |
| Freezer room,<br>wide temp. range                 | 7    | -25 +25°C         | 182.0    | 373.5      | No                         |  |  |
| Freezer room                                      | 1    | -120°C            | 18.4     | 56.1       | No                         |  |  |
| Freezer room                                      | 1    | -10 0°C           | 26.8     | 79.8       | No                         |  |  |
| Cool room                                         | 11   | +2 +8°C           | 412.4    | 1405.8     | No                         |  |  |
| Cool room                                         | 2    | +10 +15°C         | 21.8     | 65.4       | No                         |  |  |
| Total, international flights                      | 24   |                   | 744.5    | 2286.8     |                            |  |  |
| Temperature controlled rooms for domestic flights |      |                   |          |            |                            |  |  |
| Freezer room,<br>wide temp. range                 | 7    | -25 +25°C         | 182.0    | 373.5      | No                         |  |  |
| Total, domestic flights                           | 7    |                   | 182.0    | 373.5      |                            |  |  |
| TOTAL                                             | 31   |                   | 926.5    | 2660.3     |                            |  |  |

### Cargo storage

We strictly store different kinds of goods separately :

Number of separate areas for storage of temperature sensitive cargo

Additional area for keeping live animals

Copies of check-lists, air waybills and temperature monitoring records can be provided upon your request