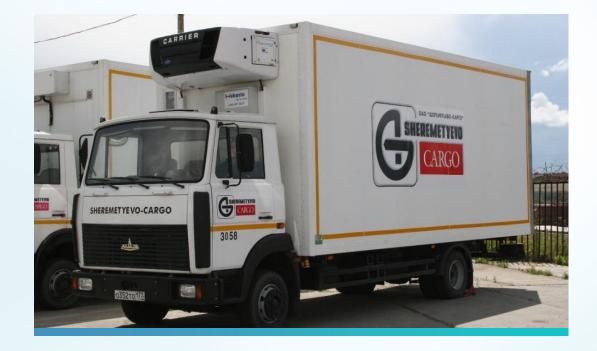

#### Ramp transfer

#### Ramp transfer

For performing ramp transfer we use special cars equipped with coolers and freezers

#### We have:

Cars for transferring cargo providing temperature conditions from -20°C to +25°C

- > cars for BUP pallets(PMC)
- > cars for cargo without ULD (bulk)