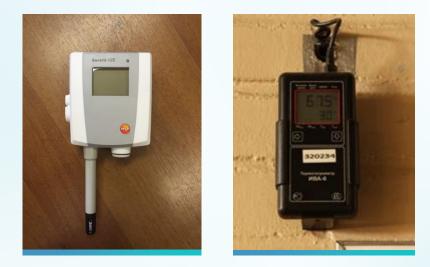

# Cargo acceptance

Initial temperature control

- > We make prior preparation of handling and storage areas to comply with necessary temperature conditions;
- > Upon acceptance of cargo we make initial temperature control using certified measuring devices;
- > Measured data is registered in system;
- > Additionally we can take photos or video of cargo;

#### Control system

Temperature control of all rooms is managed and controlled by system. Temperature and humidity are also shown on thermohygrometer installed in the storage area

System operation is controlled by several operators of different departments of "Sheremetyevo-Cargo". Thus a multilevel control of temperature conditions is provided;