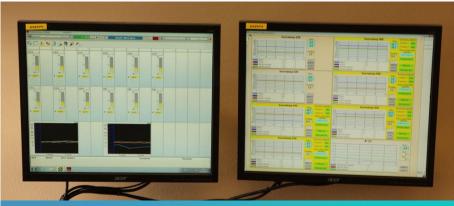

#### Control system

Temperature control of all rooms is managed and controlled by system. Temperature and humidity are also shown on thermohygrometer installed in the storage area

System operation is controlled by several operators of different departments of "Sheremetyevo-Cargo". Thus a multilevel control of temperature conditions is provided;

#### Self-contained power supply

Temperature conditions violation alarm system

|  | ļ | Ĵ |
|--|---|---|
|  |   |   |

Centralized control of temperature in coolers and freezers. Data for all storage rooms is shown on a screen controlled by operator