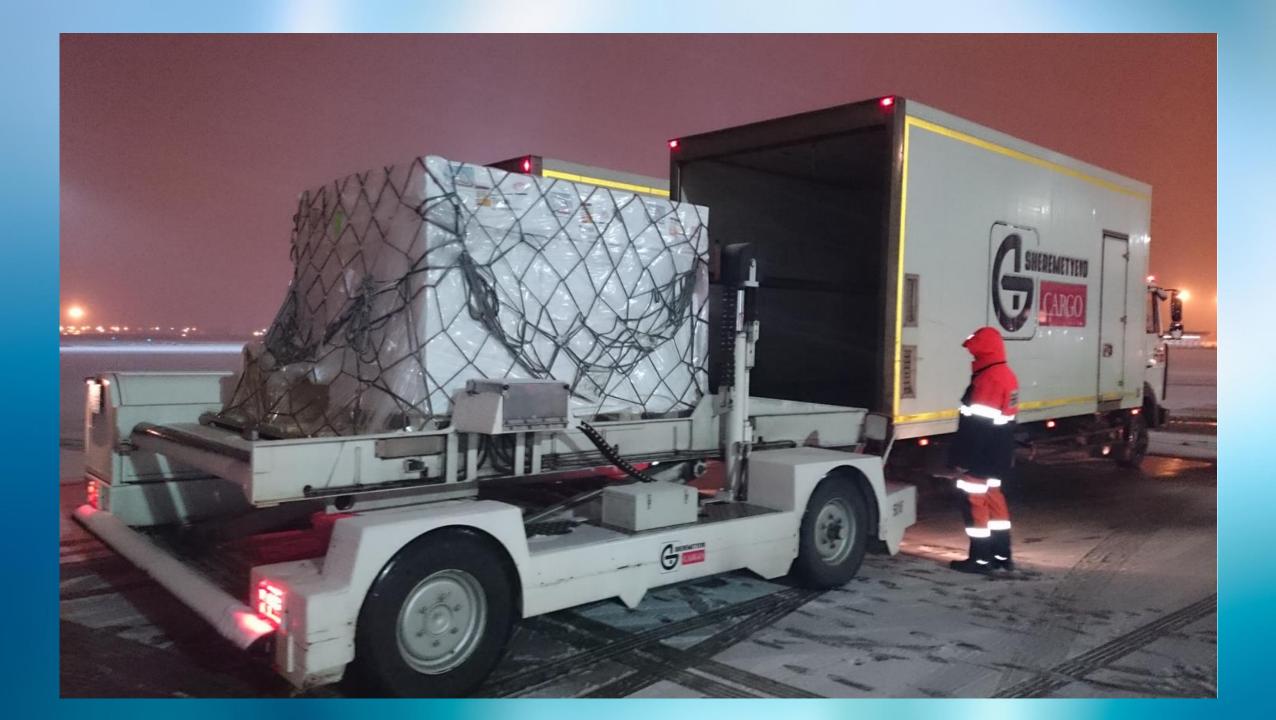

#### Ramp transfer

#### Ramp transfer

For performing ramp transfer we use special cars equipped with coolers and freezers

#### We have:

Cars for transferring cargo providing temperature conditions from -20°C to +25°C

- > cars for BUP pallets(PMC)
- > cars for cargo without ULD (bulk)