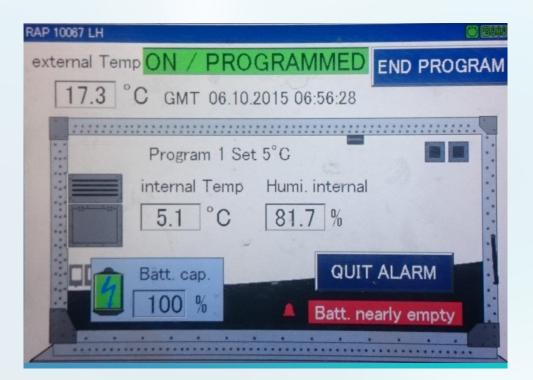

#### Temperature controlled containers

"Sheremetyevo-Cargo" has a great experience of handling active temperature controlled containers.

Every 3 hours we take pictures of the display showing temperature and humidity. These pictures can be provided upon request.

Possibility to collect samples while necessary temperature conditions are provided

Possibility to handle thermocontainers RAP, RKN