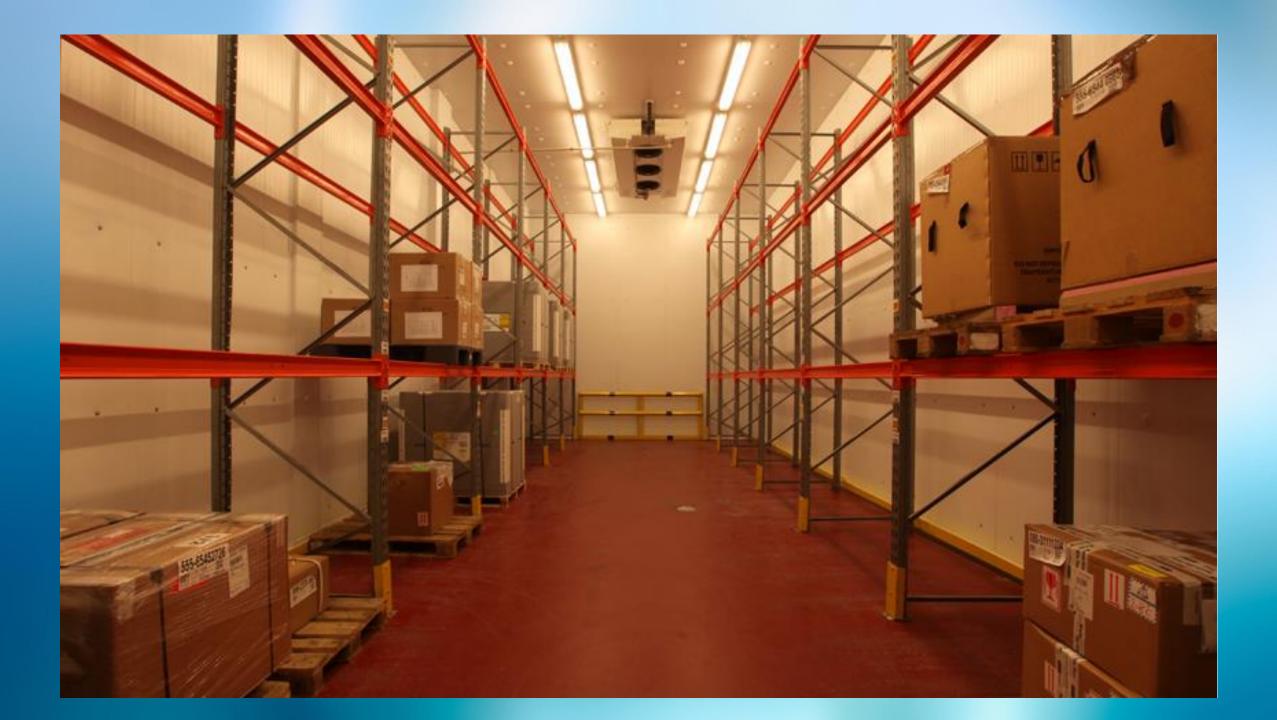

#### Temperature controlled storage rooms

| Room type                                         | Q-ty | Temperature range | Area, m2 | Volume, m3 | Storage on aviation pallet |  |  |
|---------------------------------------------------|------|-------------------|----------|------------|----------------------------|--|--|
| Temperature rooms for international flights       |      |                   |          |            |                            |  |  |
| GDP-validated rooms                               |      |                   |          |            |                            |  |  |
| Cool room                                         | 1    | +2+8°C            | 38.7     | 159.2      | No                         |  |  |
| Warm room                                         | 1    | +16 +25°C         | 44.4     | 147.0      | No                         |  |  |
| Other rooms                                       |      |                   |          |            |                            |  |  |
| Freezer room,<br>wide temp. range                 | 7    | -25 +25°C         | 182.0    | 373.5      | No                         |  |  |
| Freezer room                                      | 1    | -120°C            | 18.4     | 56.1       | No                         |  |  |
| Freezer room                                      | 1    | -10 0°C           | 26.8     | 79.8       | No                         |  |  |
| Cool room                                         | 11   | +2 +8°C           | 412.4    | 1405.8     | No                         |  |  |
| Cool room                                         | 2    | +10 +15°C         | 21.8     | 65.4       | No                         |  |  |
| Total, international flights                      | 24   |                   | 744.5    | 2286.8     |                            |  |  |
| Temperature controlled rooms for domestic flights |      |                   |          |            |                            |  |  |
| Freezer room,<br>wide temp. range                 | 7    | -25 +25°C         | 182.0    | 373.5      | No                         |  |  |
| Total, domestic flights                           | 7    |                   | 182.0    | 373.5      |                            |  |  |
| TOTAL                                             | 31   |                   | 926.5    | 2660.3     |                            |  |  |