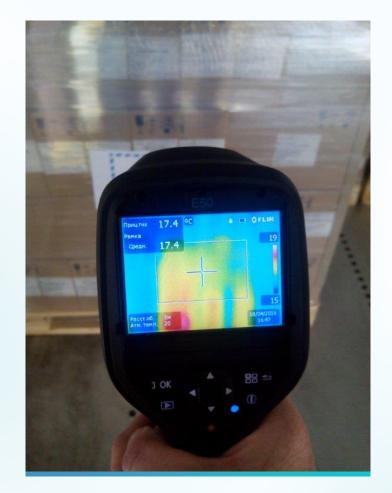

# Cargo acceptance

Initial temperature control

- > We make prior preparation of handling and storage areas to comply with necessary temperature conditions;
- > Upon acceptance of cargo we make initial temperature control using certified measuring devices;
- > Measured data is registered in system;
- > Additionally we can take photos or video of cargo;

#### Control system

Temperature control of all rooms is managed and controlled by system. Temperature and humidity are also shown on thermohygrometer installed in the storage area

System operation is controlled by several operators of different departments of "Sheremetyevo-Cargo". Thus a multilevel control of temperature conditions is provided;