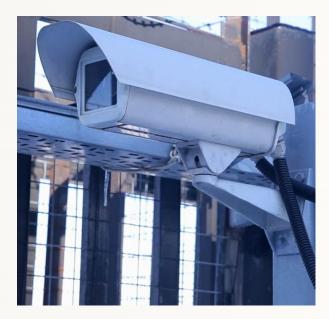

#### Surveillance

Stationary camera

Digital video surveillance system of the company includes more than 600 cameras.

Surveillance video from the valuable warehouse is kept at least 30 days

Personal video recorder
This device allows to monitor the handling process online and record video in HD quality