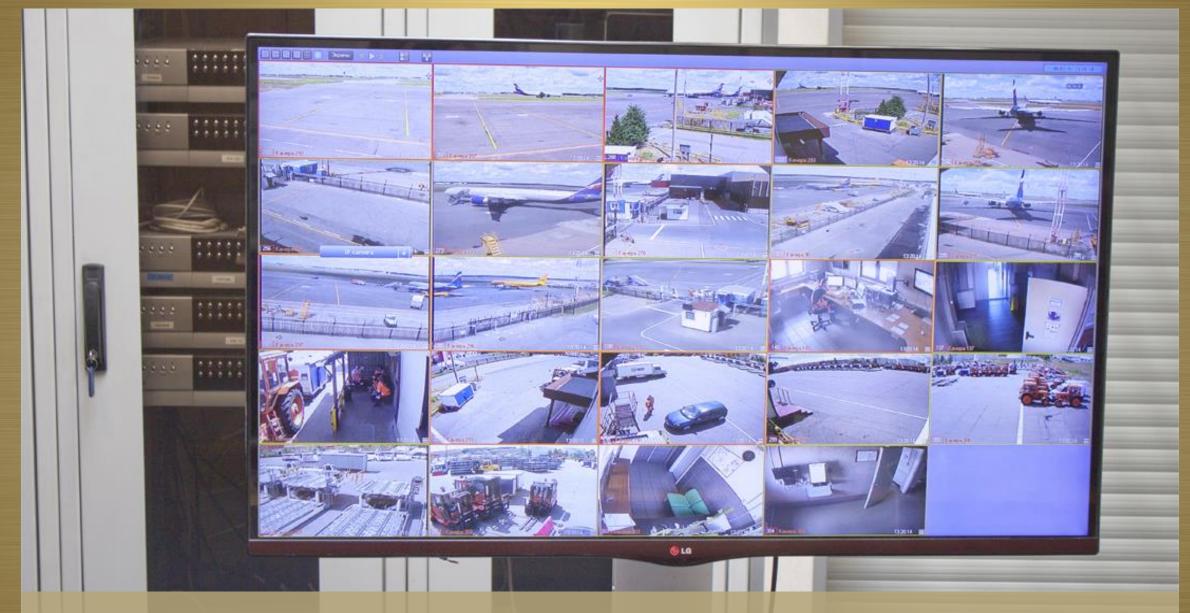

#### Surveillance

Stationary camera

Digital video surveillance system of the company includes more than 600 cameras.

Surveillance video from the valuable warehouse is kept at least 30 days

Personal video recorder
This device allows to monitor the handling process online and record video in HD quality