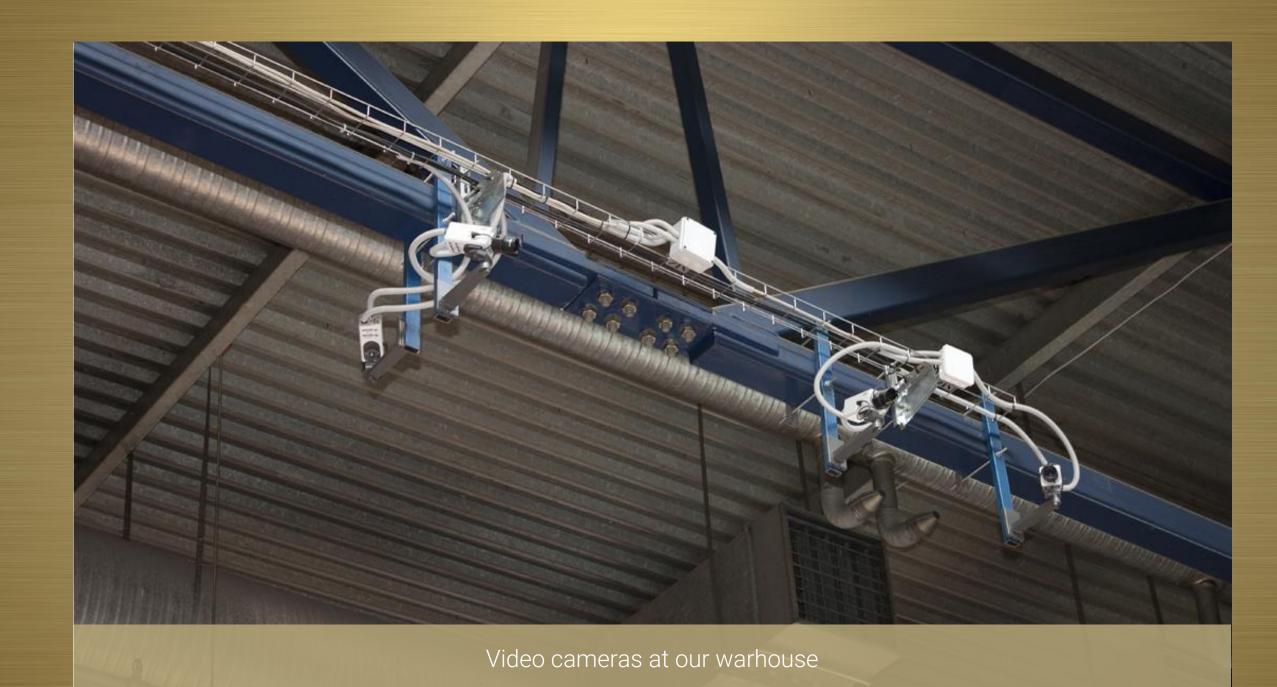

#### Surveillance

Stationary camera

Digital video surveillance system of the company includes more than 600 cameras.

Surveillance video from the valuable warehouse is kept at least 30 days

Personal video recorder
This device allows to monitor the handling process online and record video in HD quality

Video recorder on the equipment
We also use video recorders mounted
on equipment. For example, this
camera records the process of loading
(unloading) of cargo to /from the
BULK compartment of the aircraft