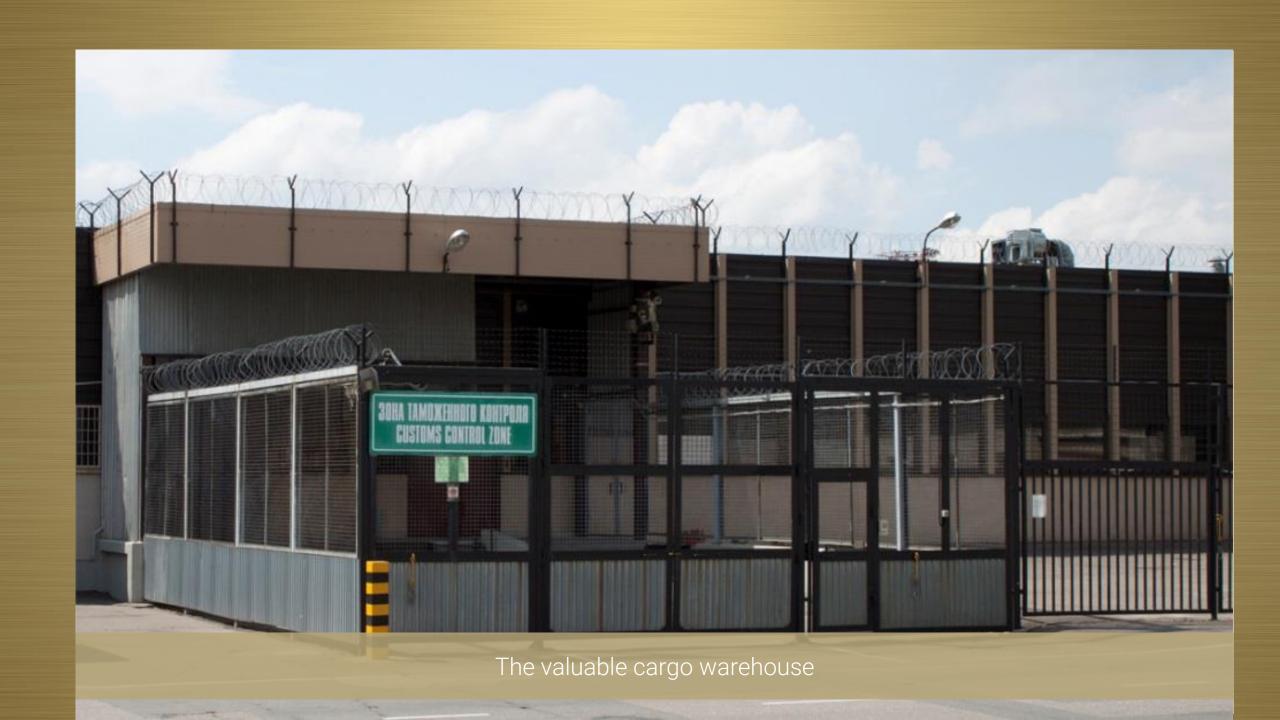

#### "Sheremetyevo-Cargo" has a wide experience of handling valuable goods

Handling of valuable cargoes is done under separate technology independently of the main cargo flow. Warehouse of valuable goods is an isolated room with safe storage. In addition to its own protection system the warehouse is equipped with police alarm system.

The warehouse is equipped with the most modern equipment and control systems, as well as gas fire suppression system.

For 26 years there has been no cases of loss of valuable cargo by the fault of "Sheremetyevo-Cargo"

# Organization of work

at the valuable cargo warehouse

Access to the warehouse is provided on the basis of biometric data of employees (fingerprints and iris images) and electronic personal passes

Warehouse work is controlled by own aviation security service of "Sheremetyevo-Cargo"