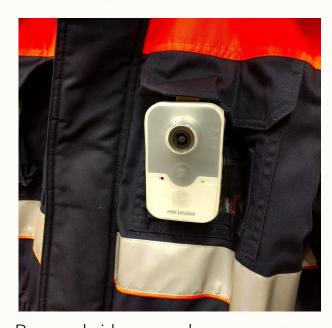

#### Surveillance

Stationary camera

Digital video surveillance system of the company includes more than 600 cameras.

Surveillance video from the valuable warehouse is kept at least 30 days

Personal video recorder
This device allows to monitor the handling process online and record video in HD quality